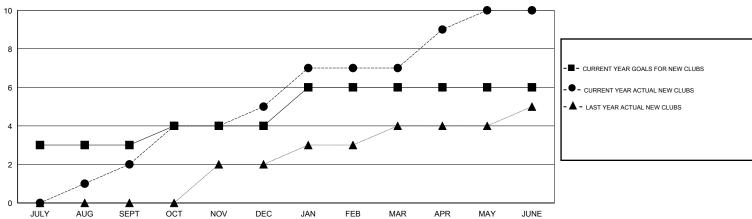

## GOALS AND ACTUAL NEW CLUBS CUMULATIVE

## District 316 A

Results as of: 6/30/2015

ER GURUNATHAN **LOCATION INDIA**  $\mathsf{GMT}\;\mathsf{CA}\;6$ 

| OWIT: - TT OUT                                     |                  |                  | 200/1110         | ,,,,,,,,,,,,,,,,,,,,,,,,,,,,,,,,,,,,,,, |  |
|----------------------------------------------------|------------------|------------------|------------------|-----------------------------------------|--|
|                                                    |                  | Clubs            |                  |                                         |  |
| RESULTS FOR 2014-2015                              |                  |                  |                  |                                         |  |
| QUARTER                                            | NEW CLUB<br>GOAL | NEW CLUBS        | DROPPED<br>CLUBS | NET<br>GAIN/LOSS                        |  |
| JULY/AUG/SEPT OCT/NOV/DEC JAN/FEB/MAR APR/MAY/JUNE | 3<br>1<br>2<br>0 | 2<br>3<br>2<br>3 | 1<br>0<br>0<br>1 | 1<br>3<br>2<br>2                        |  |