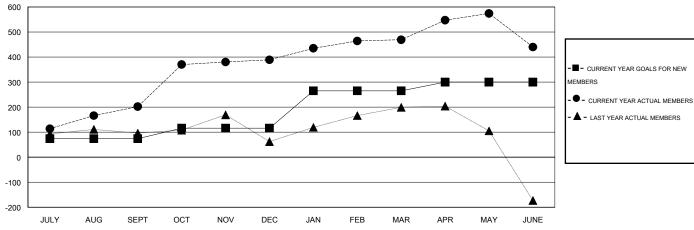

## GOALS AND ACTUAL MEMBERS CUMULATIVE

| ■ - CURRENT YEAR GOALS FOR NEW |  |
|--------------------------------|--|
| EMBERS                         |  |

- LAST YEAR ACTUAL MEMBERS

| DROPPED CLUBS: 2 |     |
|------------------|-----|
| DROPPED MEMBERS  |     |
| DECEASED         | 11  |
| CLUB CANCELLED   | 19  |
| OTHER            | 386 |
| TOTAL            | 416 |

|                          |                    | Members                             |                    |                  |  |
|--------------------------|--------------------|-------------------------------------|--------------------|------------------|--|
| RESULTS FOR 2014-2015    |                    |                                     |                    |                  |  |
| QUARTER                  | NEW MEMBER<br>GOAL | CHARTER AND<br>NEW MEMBERS<br>ADDED | DROPPED<br>MEMBERS | NET<br>GAIN/LOSS |  |
| JULY/AUG/SEPT            | 74<br>42           | 312<br>230                          | 110<br>43          | 202<br>187       |  |
| OCT/NOV/DEC  JAN/FEB/MAR | 149<br>35          | 101<br>213                          | 21                 | 80<br>-29        |  |
| APR/MAY/JUNE             | 33                 | 213                                 | 242                | -29              |  |